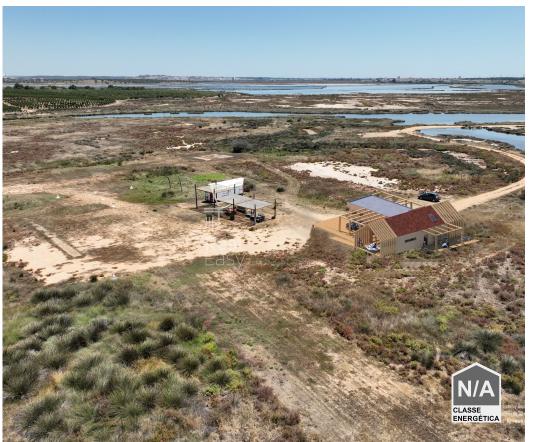

## Investment in Tourism related to Ultra-Light Vehicles

Welcome to the Eco Pista da Praia Verde (EPPV), an exceptional hub for various air operations nestled in the heart of the Castro Marim Marshland Reserve / VRSA, in the Eastern Algarve, Portugal. Facilities are an "airport infrastructure" dedicated to Ultra Light Aviation, equipped to support a wide range of activities, from private aviation and nature conservation tourism to firefighting, civil protection and medical emergencies.

The facility spans an impressive 250,000 m<sup>2</sup>, providing ample space for a variety of aviation and ground activities.

Within this vast area lies a 74 m<sup>2</sup> ruin (extendable to 130 m<sup>2</sup>), a historic touchstone with potential for restoration or repurposing. Possibility of building a 500 m<sup>2</sup> hangar.

Authorized pergola of 150 m<sup>2</sup>, ideal for meetings, events or as a panoramic viewpoint for visitors.

Additionally, EPPV is poised to tap into the lucrative birdwatching market, providing an unparalleled experience for nature enthusiasts. This property has immense potential, capitalizing on the rich biodiversity and serene environment of the reserve.