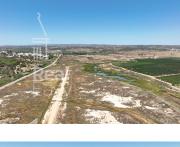

## Investment in Tourism related to Ultra-Light Vehicles

Welcome to the Eco Pista da Praia Verde (EPPV), an exceptional hub for various air operations nestled in the heart of the Castro Marim Marshland Reserve / VRSA, in the Eastern Algarve, Portugal. Facilities are an "airport infrastructure" dedicated to Ultra Light Aviation, equipped to support a wide range of activities, from private aviation and nature conservation tourism to firefighting, civil protection and medical emergencies.

The facility spans an impressive 250,000 m<sup>2</sup>, providing ample space for a variety of aviation and ground activities.

Within this vast area lies a 74 m<sup>2</sup> ruin (extendable to 130 m<sup>2</sup>), a historic touchstone with potential for restoration or repurposing. Possibility of building a 500 m<sup>2</sup> hangar.