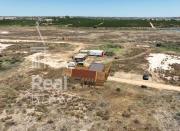

The facility spans an impressive 250,000 m<sup>2</sup>, providing ample space for a variety of aviation and ground activities.

Within this vast area lies a 74 m<sup>2</sup> ruin (extendable to 130 m<sup>2</sup>), a historic touchstone with potential for restoration or repurposing. Possibility of building a 500 m<sup>2</sup> hangar.

Authorized pergola of 150 m<sup>2</sup>, ideal for meetings, events or as a panoramic viewpoint for visitors.

Additionally, EPPV is poised to tap into the lucrative birdwatching market, providing an unparalleled experience for nature enthusiasts. This property has immense potential, capitalizing on the rich biodiversity and serene environment of the reserve.