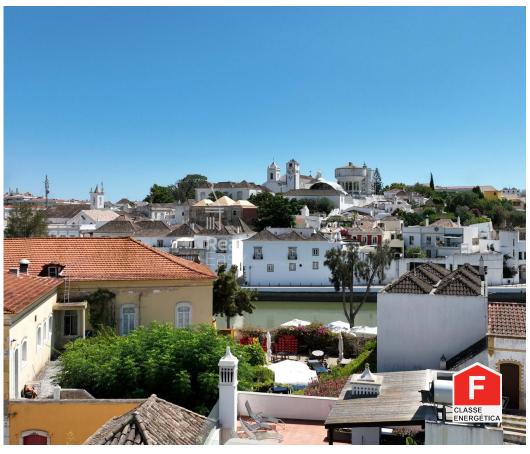

## House in the center of the city of Tavira with land and ruins attached

An old house in the heart of the city of Tavira, next to the Gilão River very close to the Roman Bridge and Largo da Alagoa, with land and with many characteristics that make this property a good investment for those who want to live or invest in Tavira.

## **Property Features**

 Proximity: Beach, Golf course, Shopping, Restaurants, City, Pharmacy, Public Transport, Schools, Public Swimming Pools

• Views: River view, City view

Quiet Location

· Energetic certification: F