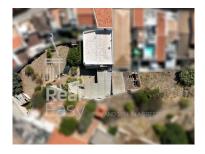

## House in the center of the city of Tavira with land and ruins attached

An old house in the heart of the city of Tavira, next to the Gilão River very close to the Roman Bridge and Largo da Alagoa, with land and with many characteristics that make this property a good investment for those who want to live or invest in Tavira.

With 3 urban articles, the additional construction capacity is generous!

The old house on the 1st floor can be recovered with some ease and will have ample space on the ground floor for garage and garden where it has a lot of privacy. More can be built on the attached ruins.