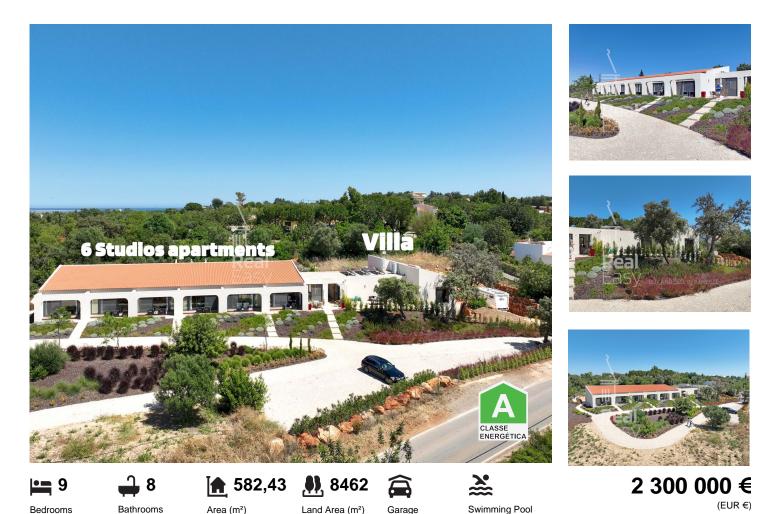

## Housing and Tourism of Excellence with swimming pool -Moncarapacho and Fuseta

Located on a vast plot of 8462 m<sup>2</sup>, this offer represents a unique opportunity in the housing and tourism market. Designed with attention to detail to provide both a comfortable home and a profitable tourist operation, this property stands out for its exclusivity and investment potential.

#### **Property Features**

The property consists of a main residence and six individual apartments dedicated to tourism (AL). This setup offers the ideal balance between a comfortable private life and an excellent business opportunity. The main residence ensures a private living environment, while the tourist apartments generate a substantial source of income.

#### Main House

The main residence offers complete comfort and privacy. Designed in a modern and functional style, it has all the essential elements for a quiet and sophisticated life. The interior spaces are spacious and bright, complemented by a developing garden that, over time, will become a lush green space. The garage has capacity for at least two vehicles on Floor 0 and includes a technical area, with the potential for the installation of an elevator that facilitates access to the upper floor.

#### Single Rooms

The six apartments have been carefully designed to provide a high-quality tourist experience. Each unit is fully equipped, ensuring a comfortable and independent stay for guests. The modern interiors and high-quality finishes create a warm and elegant atmosphere.

#### Garden, Pool and Outdoor Areas

The 8462 m<sup>2</sup> plot includes a garden under development, which promises to transform into a green and relaxing space. The property also has a communal swimming pool, offering an ideal place for leisure and relaxation for both residents and guests.